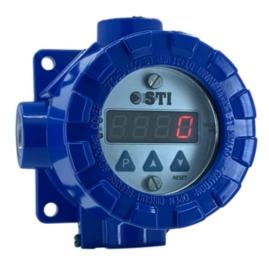

# CMCP512XP Explosionproof Programmable LED Display with Relay Outputs

#### Features:

- Explosionproof Housing (FM, ATEX and IECEx)
- Programmable LED Display
- Daylight Visible
- 4-20mA Input
- Two Independent Relay Outputs
- Front Panel Alarm Indicators
- · Latching or Non-Latching Alarms
- Local Alarm Reset Button
- 4-20mA Retransmit Output
- Epoxy Coated Finish

### **Typical Applications**

Local Display for Vibration, Temperature, Pressure, Position or any 4-20mA Output Sensor where a Local Indication or Relay Alarm Outputs are Required.