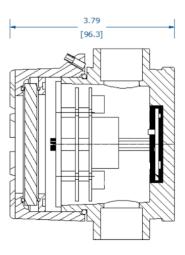

# **Dimensions**

Ex tb IIIC T85C Db Ta = 40C to +75C

Mechanical

Enclosure Material: Cast Aluminum with Epoxy Coated Finish

Cover: Removable Lid with Clear Window

Conduit Entries: Three 1/2" NPT Entries
Mounting: Four 0.29" OD Mounting Holes