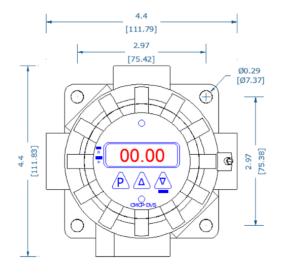

# **Dimensions**

Ex tb IIIC T85C Db Ta = 40C to +75C

Mechanical

Enclosure Material: Cast Aluminum with Epoxy Coated Finish

Cover: Removable Lid with Clear Window

Conduit Entries: Three 1/2" NPT Entries
Mounting: Four 0.29" OD Mounting Holes